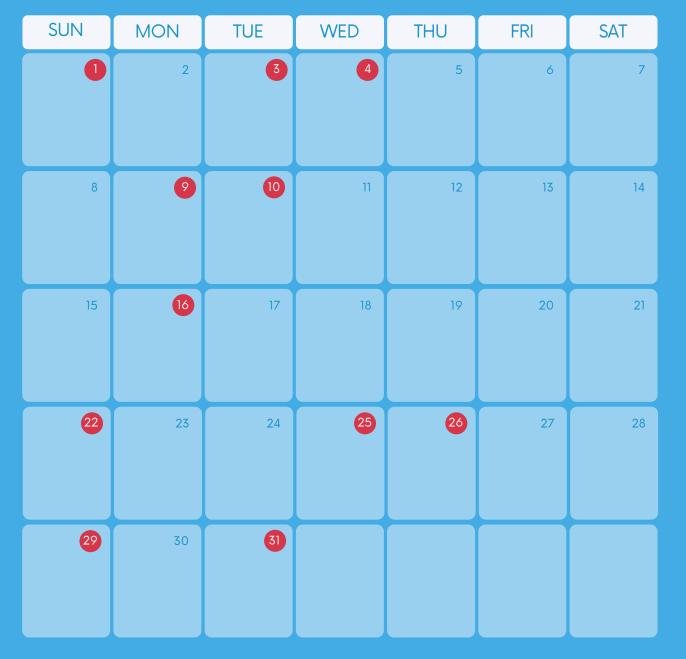

## **ADSPERT**<sup>™</sup>

- February 1–28: LGBT History Month (UK)
- February 4: World Cancer Day
- February 5: World Nutella Day
- February 9: National Pizza Day (USA)
- February 14: Valentine's Day
- February 17: Random Act of Kindness Day (USA)
- February 20: Love Your Pet Day (USA)
- February 18–21: Carnival
- February 21: Shrove Tuesday
- February 22: Ash Wednesday