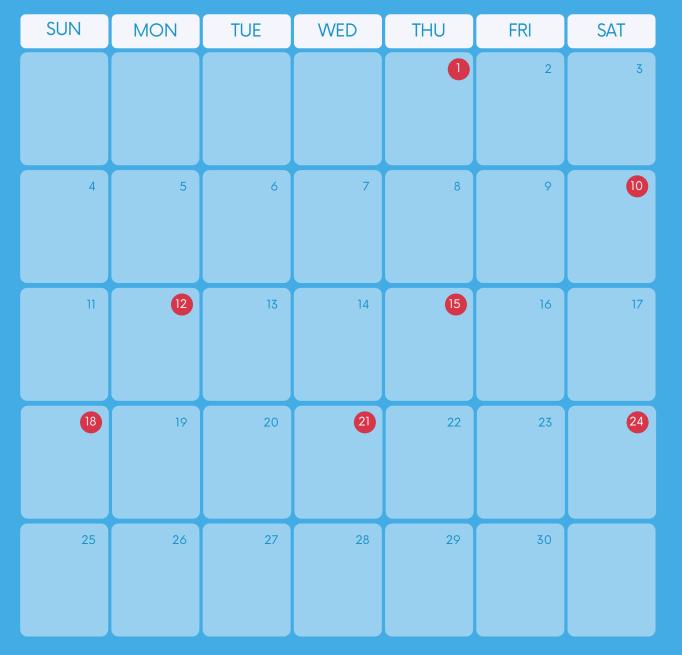

## **FEBRUARY 2023**

## **ADSPERT**<sup>™</sup>

- February 1–28: LGBT History Month (UK)
- February 4: World Cancer Day
- February 5: World Nutella Day
- February 9: National Pizza Day (USA)
- February 14: Valentine's Day
- February 17: Random Act of Kindness Day (USA)
- February 20: Love Your Pet Day (USA)
- February 18–21: Carnival
- February 21: Shrove Tuesday
- February 22: Ash Wednesday