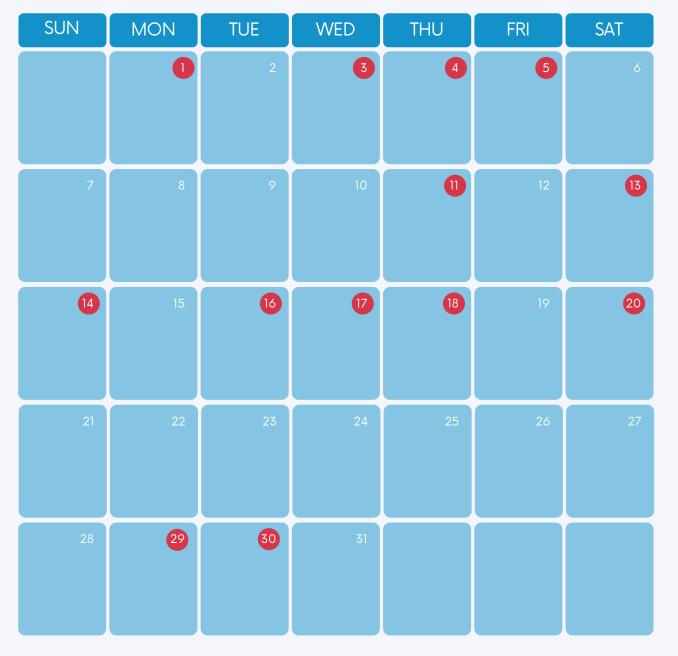

# **JANUARY 2023**

## **ADSPERT**<sup>™</sup>

#### HOLIDAYS

- January 1: New Year's Day
- January 1–31: Dry January
- January 1–31: Veganuary
- January 2: Science Fiction Day
- January 6: Epiphany
- January 10: World Hindi Day
- January 13: National Sticker Day
- January 15: National Hat Day (USA)
- January 16: Martin Luther King Jr. Day
- January 19: Get to Know Your Customers Day
- January 21: National Cheesy Socks Day
- January 22: Chinese New Year
  (Year of the Rabbit)
- January 23: National Pie Day
- January 26: Australia Day

• January 27: Chocolate Cake Day

-