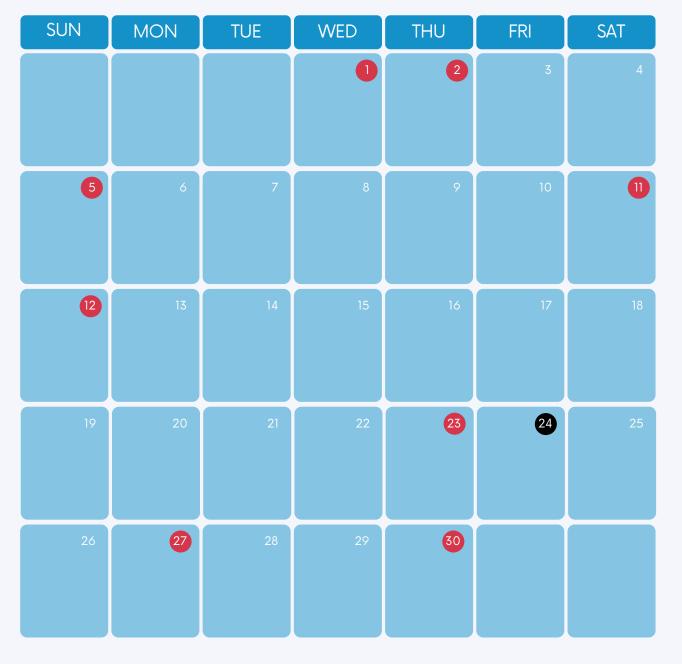

### **ADSPERT**<sup>™</sup>

- March 1: World Compliment Day
- March 2: World Book Day
- March 8: International Women's Day
- March 17: Saint Patrick's Day
- March 19: Mother's Day (UK)
- March 20: First Day of Spring
- March 22: Ramadan Start
- March 25: International Waffle Day