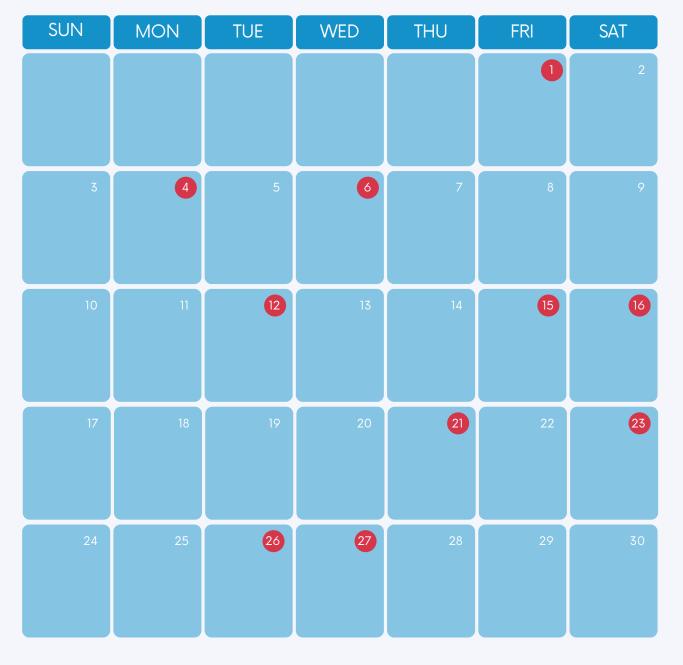

#### HOLIDAYS

- January 1: New Year's Day
- January 1–31: Dry January
- January 1–31: Veganuary
- January 2: Science Fiction Day
- January 6: Epiphany
- January 10: World Hindi Day
- January 13: National Sticker Day
- January 15: National Hat Day (USA)
- January 16: Martin Luther King Jr. Day
- January 19: Get to Know Your Customers Day
- January 21: National Cheesy Socks Day
- January 22: Chinese New Year
  (Year of the Rabbit)
- January 23: National Pie Day
- January 26: Australia Day

• January 27: Chocolate Cake Day

-