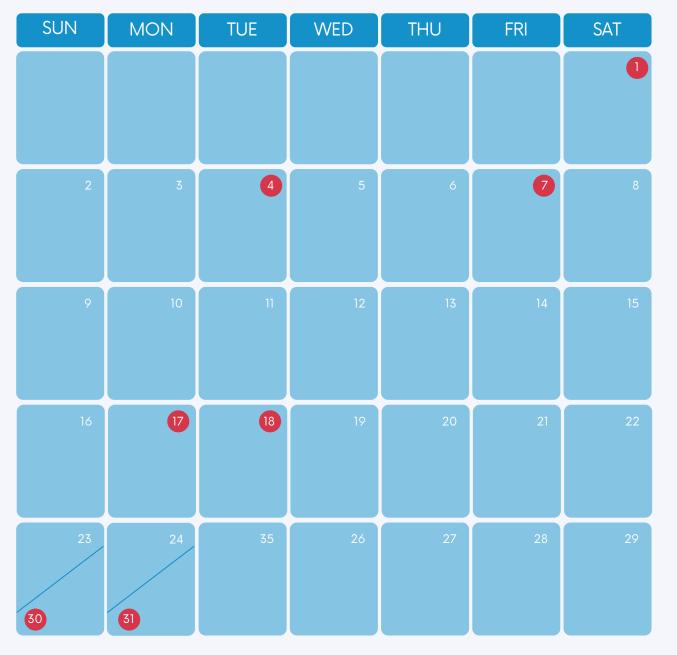

# **MARCH 2023**

### **ADSPERT**<sup>™</sup>

- March 1: World Compliment Day
- March 2: World Book Day
- March 8: International Women's Day
- March 17: Saint Patrick's Day
- March 19: Mother's Day (UK)
- March 20: First Day of Spring
- March 22: Ramadan Start
- March 25: International Waffle Day