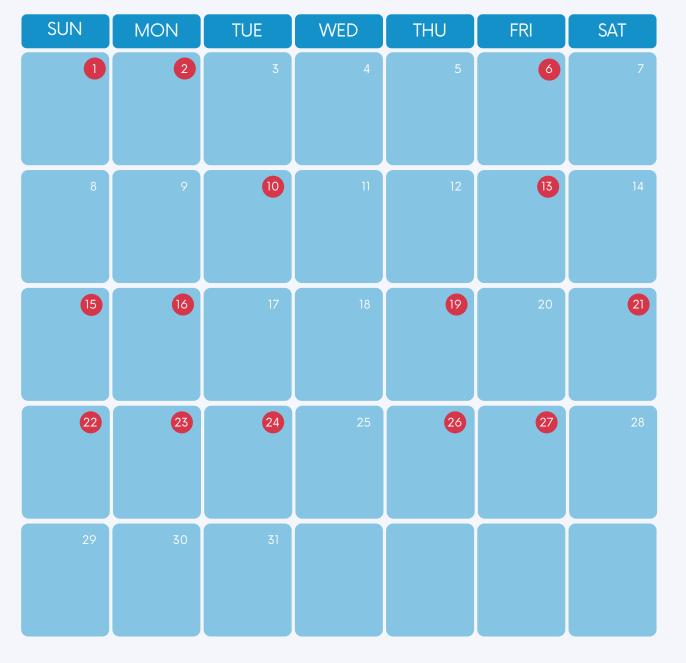

#### HOLIDAYS

- January 1: New Year's Day
- January 1–31: Dry January
- January 1–31: Veganuary
- January 2: Science Fiction Day
- January 6: Epiphany
- January 10: World Hindi Day
- January 13: National Sticker Day
- January 15: National Hat Day (USA)
- January 16: Martin Luther King Jr. Day
- January 19: Get to Know Your Customers Day
- January 21: National Cheesy Socks Day
- January 22: Chinese New Year
  (Year of the Rabbit)
- January 23: National Pie Day
- January 26: Australia Day

• January 27: Chocolate Cake Day

-