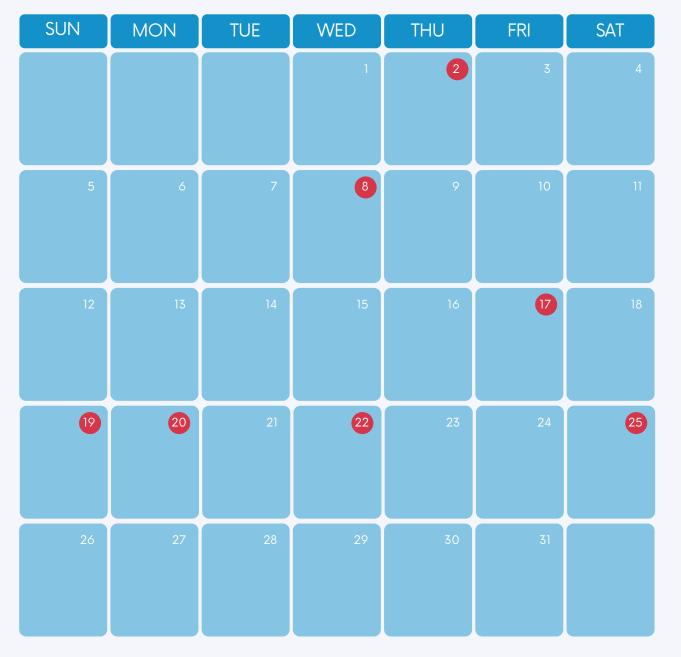

### **ADSPERT**<sup>™</sup>

- March 1: World Compliment Day
- March 2: World Book Day
- March 8: International Women's Day
- March 17: Saint Patrick's Day
- March 19: Mother's Day (UK)
- March 20: First Day of Spring
- March 22: Ramadan Start
- March 25: International Waffle Day