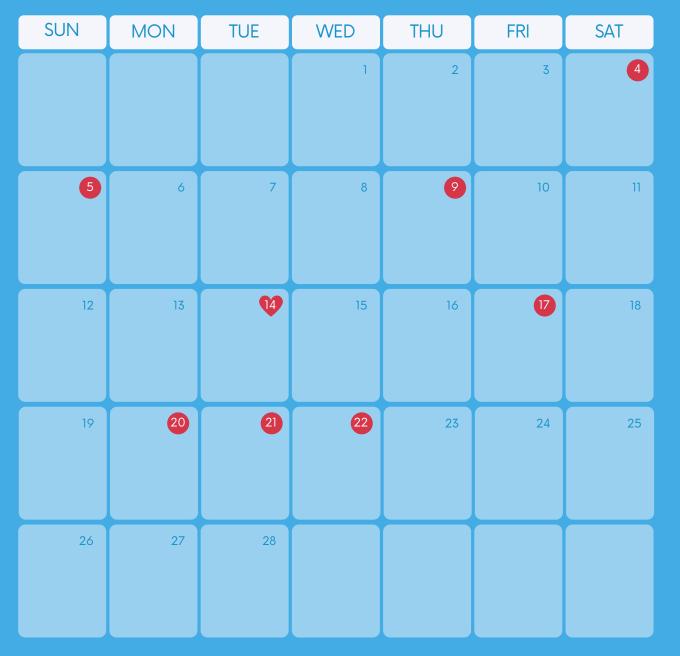

## **ADSPERT**<sup>™</sup>

- February 1–28: LGBT History Month (UK)
- February 4: World Cancer Day
- February 5: World Nutella Day
- February 9: National Pizza Day (USA)
- February 14: Valentine's Day
- February 17: Random Act of Kindness Day (USA)
- February 20: Love Your Pet Day (USA)
- February 18–21: Carnival
- February 21: Shrove Tuesday
- February 22: Ash Wednesday