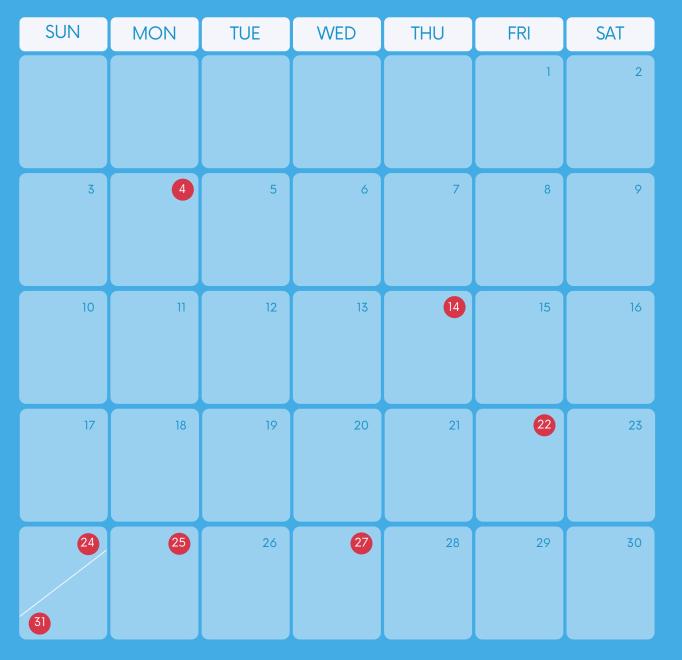

## **ADSPERT**<sup>™</sup>

- April 1: April Fool's Day
- April 7: Good Friday
- April 9: Easter Sunday
- April 10: Easter Monday
- April 11: National Pet Day (USA
- April 19: Bicycle Day
- April 21: National Tea Day (UK)
- April 22: Earth Day
- April 22: End of Ramadan
- April 23: St George's Day (UK)