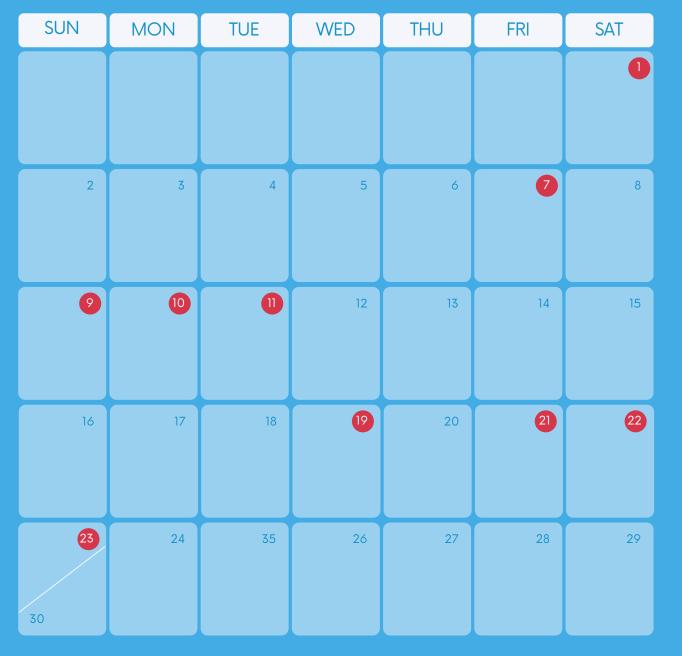

## **ADSPERT**<sup>™</sup>

- April 1: April Fool's Day
- April 7: Good Friday
- April 9: Easter Sunday
- April 10: Easter Monday
- April 11: National Pet Day (USA
- April 19: Bicycle Day
- April 21: National Tea Day (UK)
- April 22: Earth Day
- April 22: End of Ramadan
- April 23: St George's Day (UK)