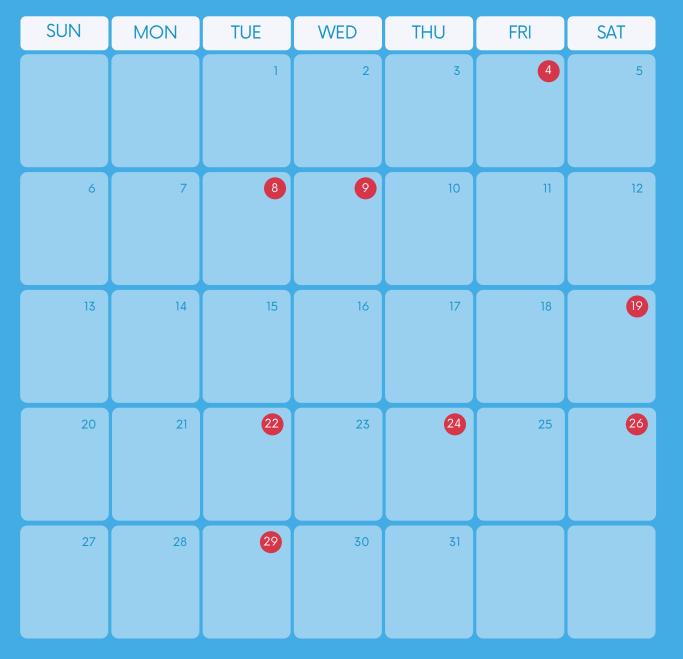

# **APRIL 2023**

## **ADSPERT**<sup>™</sup>

- April 1: April Fool's Day
- April 7: Good Friday
- April 9: Easter Sunday
- April 10: Easter Monday
- April 11: National Pet Day (USA
- April 19: Bicycle Day
- April 21: National Tea Day (UK)
- April 22: Earth Day
- April 22: End of Ramadan
- April 23: St George's Day (UK)