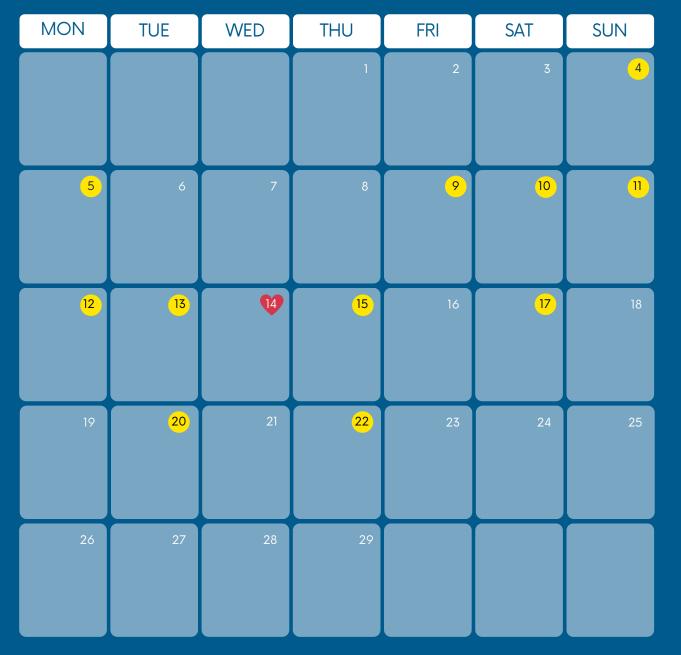

### **ADSPERT**<sup>™</sup>

- February 1–28: Black History Month (UK)
- February 4: World Cancer Day
- February 5: World Nutella Day
- February 9: National Pizza Day (USA)
- February 10–11: Carnival
- February 11: Super Bowl
- February 12: Darwin Day
- February 13: Shrove Tuesday
- February 14: Valentine's Day
- February 15: Singles Awareness Day
- February 17: Random Act of Kindness Day (USA)
- February 20: Love Your Pet Day (USA)
- February 22: National Chili Day (USA)
- February 22: National Walking the Dog Day