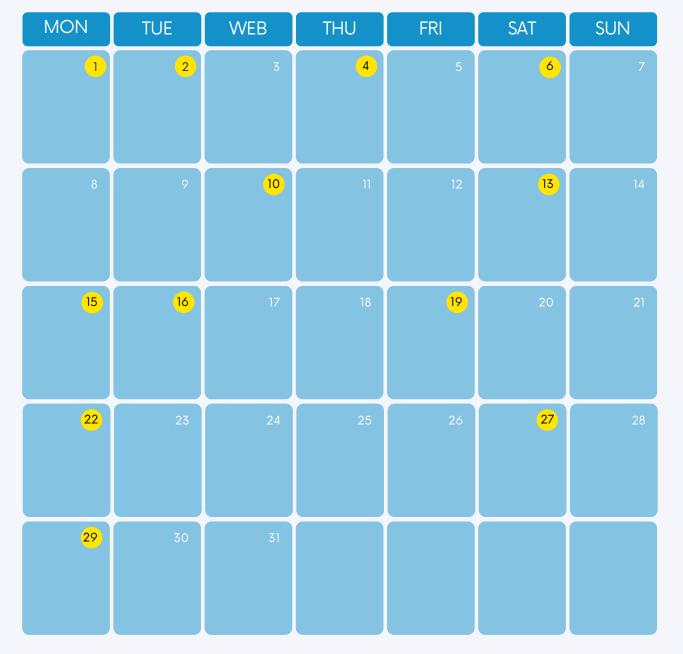

### **ADSPERT**<sup>™</sup>

- March 1: World Compliment Day
  World Candle Day
- March 2: World Book Day
- March 8: International Women's Day
- March 10: Mother's Day (UK), Ramadan Begins
- March 14: International Day of Mathematics
- March 17: Saint Patrick's Day
- March 20: First Day of Spring
- March 22: Ramadan Start
- March 23: National Puppy Day
- March 25: International Waffle Day
- March 29: Good Friday
- March 30: Earth Hour
- March 31: Easter Sunday